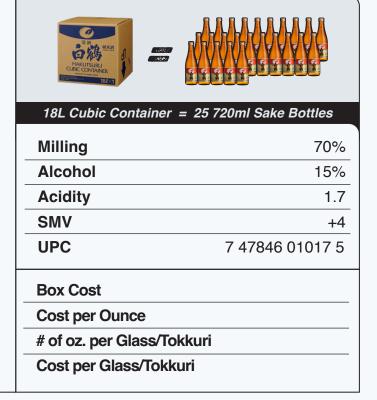

<u>Perfect at any temperature</u> from chilled to hot. Whether pouring by the glass or tokkuri!