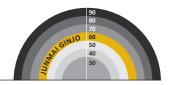

# PRODUCT SPECIFICATIONS

| Grade             | Junmai Ginjo    |
|-------------------|-----------------|
| Milling Percentag | e 58%           |
| Alcohol           | 14.8%           |
| Rice              | Calrose         |
| SMV               | -10             |
| Profile           | Creamy Nigori   |
| Yeast             | Proprietary     |
| Serving Temperat  | ture Chilled    |
| Sizes             | 750ml and 300ml |